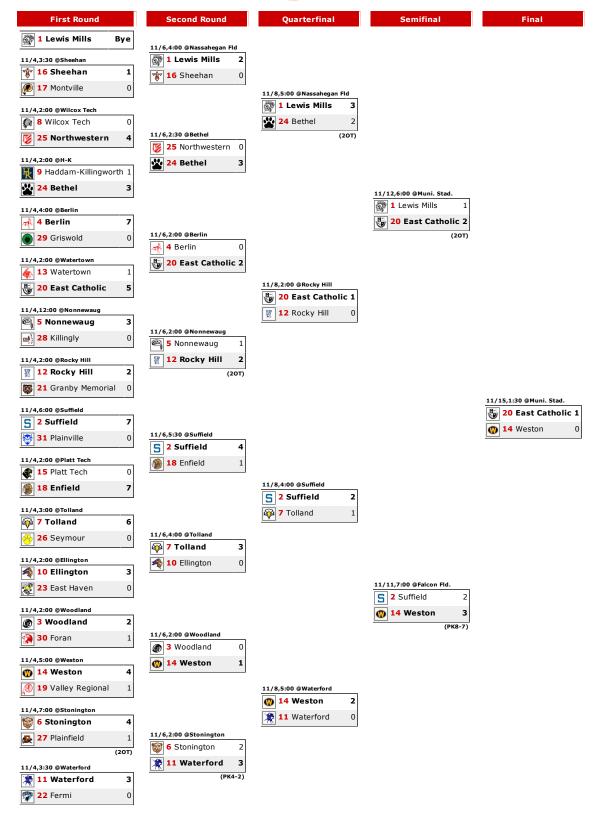

## **CIAC TOURNAMENT BRACKET**



## 2014 Class M Girls Soccer sponsored By:





## 2014 Class M Girls Soccer Rankings

| SCHOOL/TOWN RATING PCT WON LOST TIED TIEBREAKER |        |       |    |   |   |                                                    |  |  |  |
|-------------------------------------------------|--------|-------|----|---|---|----------------------------------------------------|--|--|--|
| SCHOOL/TOWN                                     | RATING |       |    |   |   | TIEBREAKER                                         |  |  |  |
| Lewis Mills                                     | _      | 1.000 | 16 | 0 | 0 |                                                    |  |  |  |
| Suffield                                        | 2      | .938  | 14 | 0 | 2 |                                                    |  |  |  |
| Woodland